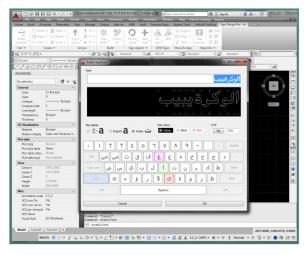

2D GAntry sign

Local street signs.

We have been using Sign Design Pro Qatar for a major project and has been fundamental in preparing high quality drawings from QTM.

> James Beddingfield TRL

Local street signs converted to 3D.

Selection of Toll signs.