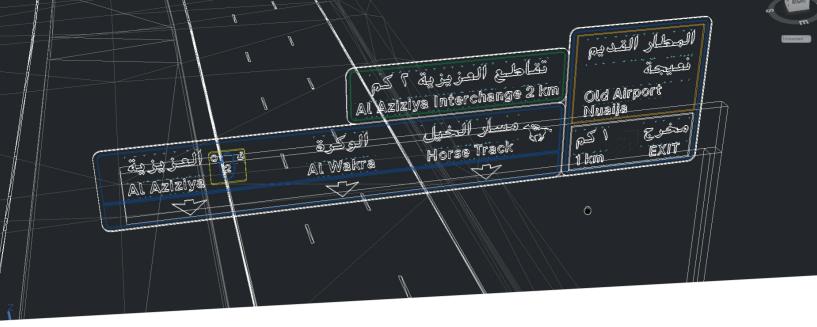

#### **GANTRY**

Gantry signs can be created for up to 8 lanes. The user can adjust the lane width to suit the desired carriageway and select the correct route classification colour.

#### **VERGE**

Verge signs can be designed using one of the Dialog designers. Each verge sign can be adjusted to reflect site conditions by changing the number of lanes or adding a mileage marker underneath the sign where regulations permit.

2D GAntry sign

Local street signs.