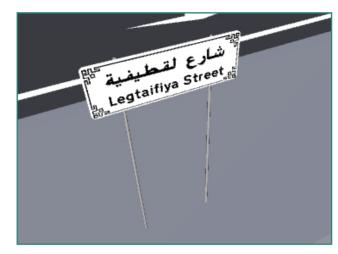

We have been using Sign Design Pro Qatar for a major project and has been fundamental in preparing high quality drawings from QTM.

> James Beddingfield TRL

Local street signs converted to 3D.

Selection of Toll signs.