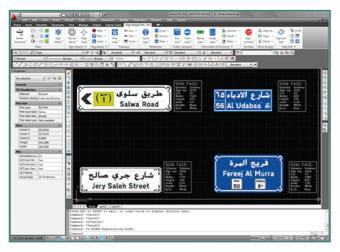

*

Construct Arabic destinations using the Virtual Arabic Keyboard. Simply type your destination and the Arabic text will construct into an Arabic destination block to be easily inserted into your drawing. Virtual Keyboard Keys can be changed to show UK, Arabic or both letters to help designers create destinations easily.



Virtual Arabic Keyboard

#### **GANTRY**

Gantry signs can be created for up to 8 lanes. The user can adjust the lane width to suit the desired carriageway and select the correct route classification colour.

#### **VERGE**

Verge signs can be designed using one of the Dialog designers. Each verge sign can be adjusted to reflect site conditions by changing the number of lanes or adding a mileage marker underneath the sign where regulations permit.



2D GAntry sign





Local street signs.

# WHY SIGN DESIGN PRO QA?

- Virtual Arabic Keyboard
- Workzone signs
- 3D Signs
- Gantry signs
- Street signs
- Built in Wind Loading
- Mount foundations at grade
- Autodesk Civil 3D Support

### **SERVICES**

Service signs are available in two forms; regular service signs and verge mounted advertisement type.

#### **WAITING**

Waiting signs in S.D.P. Ar allow the user to change every aspect of the sign face including; Time, days, symbols and arrows. The sign is also changed if the direction of the arrows are activated so the user can

We have been using Sign Design Pro Qatar for a major project and has been fundamental in preparing high quality drawings from QTM.

> James Beddingfield TRL



Local street signs converted to 3D.



Selection of Toll signs.

design s