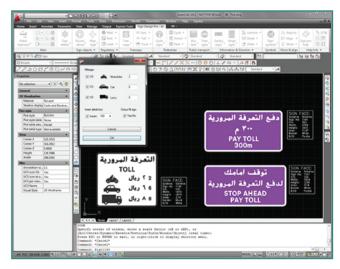

We have been using Sign Design Pro Qatar for a major project and has been fundamental in preparing high quality drawings from QTM.

> James Beddingfield TRL

Local street signs converted to 3D.

Selection of Toll signs.